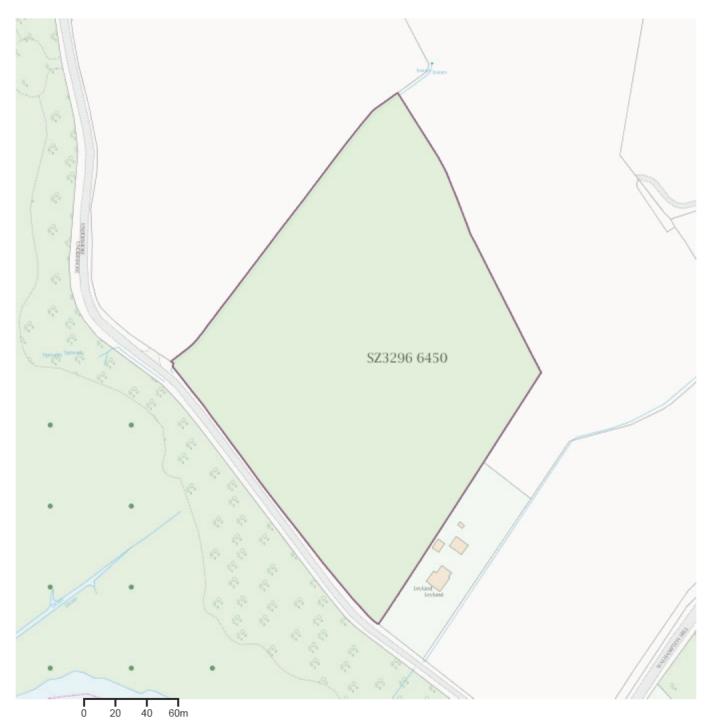

# Parcel details

### H GOODALL AND SON LTD

This is a summary of the land parcel information Rural Payments currently holds for this land.

Parcel ID: SZ3296 6450

#### Summary

| BPS eligible area (ha) | 4.06 |
|------------------------|------|
| Total area (ha)        | 4.06 |

© Crown copyright and database right 2021. Ordnance Survey 100029155

## **Land Covers**

These are the land covers you have told us about.

| Land cover          | Total area (ha) |
|---------------------|-----------------|
| Permanent Grassland | 4.06            |
| Total area          | 4.06            |