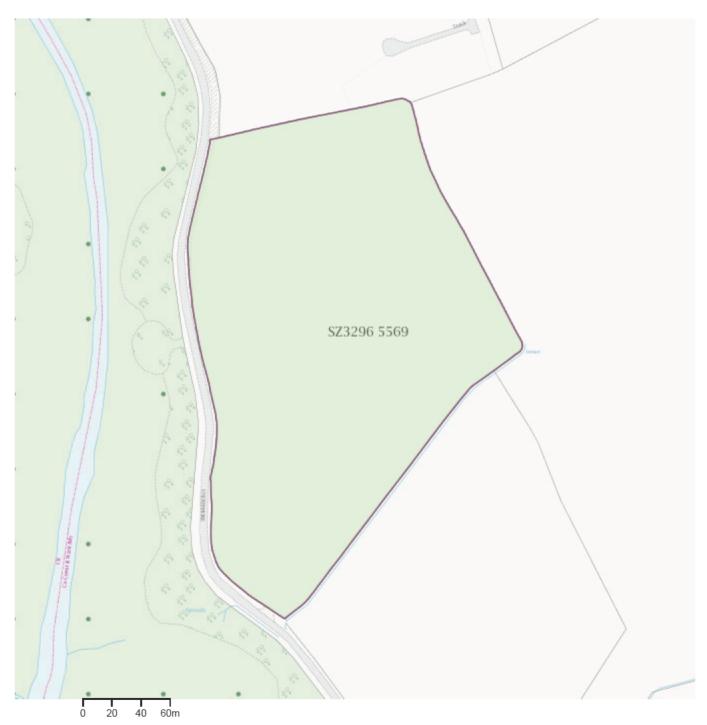

# Parcel details

### H GOODALL AND SON LTD

This is a summary of the land parcel information Rural Payments currently holds for this land.

Parcel ID: SZ3296 5569

#### Summary

| BPS eligible area (ha) | 5.21 |
|------------------------|------|
| Total area (ha)        | 5.21 |

© Crown copyright and database right 2021. Ordnance Survey 100029155

## **Land Covers**

These are the land covers you have told us about.

| Land cover          | Total area (ha) |
|---------------------|-----------------|
| Permanent Grassland | 5.21            |
| Total area          | 5.21            |